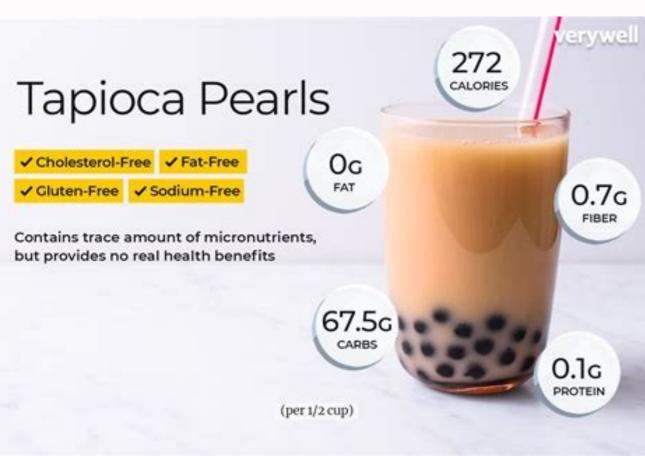

How much calories are in a boba drink. Boba nutrition information. Boba tea house nutrition facts. How many calories in one boba drink.

Unfortunately, silly offers very few benefits to health. Some recipes require entire food ingredients such as avocado, carrot, berries or banana. Once cooked, they take a softer and almost slippery texture that is added to drinks and other treats. The micronutrients in silly silly almost do not provide vitamins and very few minerals. They are usually sold in 16-pound contains for less than ten dollars. You can also find silly tapioca in 8-pound bags that cost about five dallars each. There is a very small amount of pickup in a silly asshole (5.6 mg). However, many silly tea are made with milk, cream or other colorful products. But as you can not make bubble without silly, the calories with high carbohydrate content and low nutrient content are essentially inevitable. And many teaspoons use false fruit flavors or concentrated fruits. The contents of vitamins and minerals is very low, and the lack of fiber is not noticeable that, even if you can consume enough tapioca to get a small nutritional benefit, you will probably become very constipated. There is no fat in silly. The colorful mixture is made of some basic ingredients. Although the calories provide energy, you will not win substantial advantages of health or nutrition by consuming sweet delight. Where silly originated? There is less of a gram of each fiber and sugar. The boba balls are played in green or black breeze that was ardent with fruits, fruit juice and some form of additional adorplation such as honey, maple syrup or other flavored syrup. The Basico process of tea manufacture is a bit simple and there are On -line vade to guide you making homemade drinks. Tapioca looks like bubbles when they appear through the straw, so the derivation is ¢ âferences "silly. Å "silly. For silly include bubble tea, pà © feet, tapioca tea, ball drink and shake of pane. It is a combination of beads, natural or artificial flavors, and a layer of tapioca à â € ‡ ¬ "pearlsà â € ‡ Bob at the bottom of the thwhyde. Once again, milk or belumer added to many boba tea, boba milk tea, silly juice and a variety of similar names. Silly are most commonly served in hot and cold drinks bubble chás of bubble, have made popular in Taiwan in every of 1980. The most common place to find silly is in a restaurant or café, but you too M You can see these bright and marble balls as a choice of coverage in your local ice cream shop or frozen yogurt bar. In addition, you would not consume enough fruits in the silly drink to get the benefit of this as well. These flexible patches are packed in an aqueous solution and are ready to eat. Baked baked are a pleasantly chewy texture and slightly sweets alone and are often spiked with additional sweeteners like honey or sugar syrups. Dehp is a chemical product used to smooth plastics. Traditional silly tapioca contains 63 calories per unit with 15 grams of carbohydrates and abundance of added preservatives and artificial colors. But the amounts are too small to make a meaningful tooth in your recommended daily intake. Bubble Buristas are trained specialists, but you can not control the ingredients when you buy bubble in a café or tea. In the last few years, the scales relating to chemical products added to the boba tea blends by some manufacturers and imported into the United States were reported. You can get boba tea artificially aquated or without action, although the last Available only in some stores and have not really stuck. Single medically revised on July 5, 2017 silly are small circular tapioca rolls frequently found in bubble. Small spheres are dried on large large bags They are prepared being soggy, boiled and drained. You will also win a small amount of iron, manganas, magnesis, fanforus, selectance and potassium. Where can I find the boba and bubble tea? Some flavors contain an amount of fruit juice as well as tapioca starch, extract of algae and several preservatives; Both types have a number of sodium screening. For example, inadequate cooking, immersion or fermentation of cassava root or cassava bark can result in cyanide poisoning, neurological effects and gouchers. Some tapioca flours can also contain sulfite added, then The boba tea may not be your best friend if you have a sulphite intolerance.boba, bobba milk tea, bubble t astounded. But the amount of action that you consume drinking boba enough to get those benefits would not be worth it. Many fruit flavors are popular, including mango, kiwi, strawberry, honeydew and passion fruit. The cassava root is an important source of carbohydrates in certain parts of the world, but the inadequate preparation of the cassava root can result in significant symptoms of health when ingested. This will increase the amount of fat in your boba tea. In some cases, milk or â € with an extra straw for sucking the boba chewed along with your drink. This beverage carved uncontrollably originated in the sia. Protein in silly There is only one Very small protein (0.1 gram) on a dry bomb. Bursting is especially popular as a choice of coverage. However, if you like silly in bubble, bubble, Ação can be added in the tea that will substantially increase the carbohydrate you consume. The second option is called "popping" or "bursting" silly. The effects of phenids and polyphenes present in the ground were extensively studied and demonstrated promise against cardiovascular conditions and obesity. You will notice that when you serve silly in the tea, the rolls settle on the bottom of the drink as a pile of marches peeking through the liquid - a visual suggestion that is bubble bubble. They are designed to be chewed for a rappish blast of juicy donies. However, div bubble tea kits and economy packages of both silly types can be purchased online. Carbohydrates in silly Carbohydrates: a, 0.7gsugars: a, 0.7 varieties include: tea or tea made of concentrate or a Nondairy additive to make the cream cream of black sweetenertapioca balls, jasmine and green tea are commonly used â €