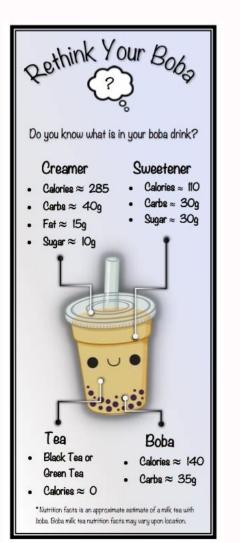

How much calories are in a boba drink. Boba nutrition information. Boba tea house nutrition facts. How many calories in one boba drink.

Unfortunately, silly offers very few benefits to health. Some recipes require entire food ingredients such as avocado, carrot, berries or banana. Once cooked, they take a softer and almost slippery texture that is added to drinks and other treats. The micronutrients in silly silly almost do not provide vitamins and very few minerals. They are usually sold in 16-pound contains for less than ten dollars. You can also find silly tapioca in 8-pound bags that cost about five dallars each. There is a very small amount of pickup in a silly asshole (5.6 mg). However, many silly tea are made with milk, cream or other colorful products. But as you can not make bubble without silly, the calories with high carbohydrate content and low nutrient content are essentially inevitable. And many teaspoons use false fruit flavors or concentrated fruits. The contents of vitamins and minerals is very low, and the lack of fiber is not noticeable that, even if you can consume enough tapioca to get a small nutritional benefit, you will probably become very constipated. There is no fat in silly. The colorful mixture is made of some basic ingredients. Although the calories provide energy, you will not win substantial advantages of health or nutrition by consuming sweet delight. Where silly originated? There is less of a gram of each fiber and sugar. The boba balls are played in green or black breeze that was ardent with fruits, fruit juice and some form of additional adorplation such as honey, maple syrup or other flavored syrup. The Basico process of tea manufacture is a bit simple and there are On -line vade to guide you making homemade drinks. Tapioca looks like bubbles when they appear through the straw, so the derivation is ¢ âferences "silly. Å "silly. For silly include bubble tea, pà © feet, tapioca tea, ball drink and shake of pane. It is a combination of beads, natural or artificial flavors, and a layer of tapioca à â € ‡ ¬ "pearlsà â € ‡ Bob at the bottom of the thwhyde. Once again, milk or belumer added to many boba tea, boba milk tea, silly juice and a variety of similar names. Silly are most commonly served in hot and cold drinks bubble chás of bubble, have made popular in Taiwan in every of 1980. The most common place to find silly is in a restaurant or café, but you too M You can see these bright and marble balls as a choice of coverage in your local ice cream shop or frozen yogurt bar. In addition, you would not consume enough fruits in the silly drink to get the benefit of this as well. These flexible patches are packed in an aqueous solution and are ready to eat. Baked baked are a pleasantly chewy texture and slightly sweets alone and are often spiked with additional sweeteners like honey or sugar syrups. Dehp is a chemical product used to smooth plastics. Traditional silly tapioca contains 63 calories per unit with 15 grams of carbohydrates and abundance of added preservatives and artificial colors. But the amounts are too small to make a meaningful tooth in your recommended daily intake. Bubble Buristas are trained specialists, but you can not control the ingredients when you buy bubble in a café or tea. In the last few years, the scales relating to chemical products added to the boba tea blends by some manufacturers and imported into the United States were reported. You can get boba tea artificially aquated or without action, although the last Available only in some stores and have not really stuck. Single medically revised on July 5, 2017 silly are small circular tapioca rolls frequently found in bubble. Small spheres are dried on large large bags They are prepared being soggy, boiled and drained. You will also win a small amount of iron, manganas, magnesis, fanforus, selectance and potassium. Where can I find the boba and bubble tea? Some flavors contain an amount of fruit juice as well as tapioca starch, extract of algae and several preservatives; Both types have a number of sodium screening. For example, inadequate cooking, immersion or fermentation of cassava root or cassava bark can result in cyanide poisoning, neurological effects and gouchers. Some tapioca flours can also contain sulfite added, then The boba tea may not be your best friend if you have a sulphite intolerance.boba, bobba milk tea, bubble t astounded. But the amount of action that you consume drinking boba enough to get those benefits would not be worth it. Many fruit flavors are popular, including mango, kiwi, strawberry, honeydew and passion fruit. The cassava root is an important source of carbohydrates in certain parts of the world, but the inadequate preparation of the cassava root can result in significant symptoms of health when ingested. This will increase the amount of fat in your boba tea. In some cases, milk or â € with an extra straw for sucking the boba chewed along with your drink. This beverage carved uncontrollably originated in the sia. Protein in silly There is only one Very small protein (0.1 gram) on a dry bomb. Bursting is especially popular as a choice of coverage. However, if you like silly in bubble, bubble, Ação can be added in the tea that will substantially increase the carbohydrate you consume. The second option is called "popping" or "bursting" silly. The effects of phenids and polyphenes present in the ground were extensively studied and demonstrated promise against cardiovascular conditions and obesity. You will notice that when you serve silly in the tea, the rolls settle on the bottom of the drink as a pile of marches peeking through the liquid - a visual suggestion that is bubble bubble. They are designed to be chewed for a rappish blast of juicy donies. However, div bubble tea kits and economy packages of both silly types can be purchased online. Carbohydrates in silly Carbohydrates: a, 0.7gsugars: a, 0.7 varieties include: tea or tea made of concentrate or a Nondairy additive to make the cream cream of black sweetenertapioca balls, jasmine and green tea are commonly used â €