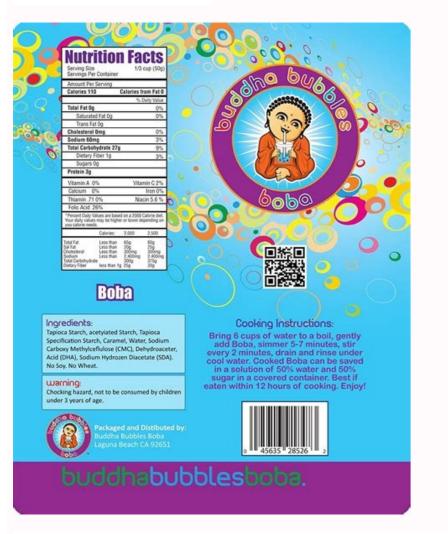

## **Boba drink nutrition information**

| 50 servings per container<br>Serving size | 1009        |
|-------------------------------------------|-------------|
| Amount per serving Calories               | 304         |
| %                                         | Daily Value |
| Total Fat 0g                              | 09          |
| Saturated Fat 0g                          | 09          |
| Trans Fat 0g                              | 1000        |
| Cholesterol 0mg                           | 09          |
| Sodium 13mg                               | 19          |
| Total Carbohydrate 76g                    | 289         |
| Dietary Fiber 0g                          | 09          |
| Total Sugars 68g                          |             |
| Includes 0g Added Sugars                  |             |
| Protein 0g                                |             |
| Vitamin D 0mcg                            | 09          |
| Calcium 56mg                              | 49          |
| Iron 1mg                                  | 69          |
| Potassium 207mg                           | 49          |

How much calories are in a boba drink. Boba nutrition information. Boba tea house nutrition facts. How many calories in one boba drink.

Unfortunately, silly offers very few benefits to health. Some recipes require entire food ingredients such as avocado, carrot, berries or banana. Once cooked, they take a softer and almost slippery texture that is added to drinks and other treats. The micronutrients in silly silly almost do not provide vitamins and very few minerals. They are usually sold in 16-pound contains for less than ten dollars. You can also find silly tapioca in 8-pound bags that cost about five dallars each. There is a very small amount of pickup in a silly asshole (5.6 mg). However, many silly tea are made with milk, cream or other colorful products. But as you can not make bubble without silly, the calories with high carbohydrate content and low nutrient content are essentially inevitable. And many teaspoons use false fruit flavors or concentrated fruits. The contents of vitamins and minerals is very low, and the lack of fiber is not noticeable that, even if you can consume enough tapioca to get a small nutritional benefit, you will probably become very constipated. There is no fat in silly. The colorful mixture is made of some basic ingredients. Although the calories provide energy, you will not win substantial advantages of health or nutrition by consuming sweet delight. Where silly originated? There is less of a gram of each fiber and sugar. The boba balls are played in green or black breeze that was ardent with fruits, fruit juice and some form of additional adorplation such as honey, maple syrup or other flavored syrup. The Basico process of tea manufacture is a bit simple and there are On -line vade to guide you making homemade drinks. Tapioca looks like bubbles when they appear through the straw, so the derivation is ¢ âferences "silly. Å "silly. For silly include bubble tea, pà © feet, tapioca tea, ball drink and shake of pane. It is a combination of beads, natural or artificial flavors, and a layer of tapioca à â € ‡ ¬ "pearlsà â € ‡ Bob at the bottom of the thwhyde. Once again, milk or belumer added to many boba tea, boba milk tea, silly juice and a variety of similar names. Silly are most commonly served in hot and cold drinks bubble chás of bubble, have made popular in Taiwan in every of 1980. The most common place to find silly is in a restaurant or café, but you too M You can see these bright and marble balls as a choice of coverage in your local ice cream shop or frozen yogurt bar. In addition, you would not consume enough fruits in the silly drink to get the benefit of this as well. These flexible patches are packed in an aqueous solution and are ready to eat. Baked baked are a pleasantly chewy texture and slightly sweets alone and are often spiked with additional sweeteners like honey or sugar syrups. Dehp is a chemical product used to smooth plastics. Traditional silly tapioca contains 63 calories per unit with 15 grams of carbohydrates and abundance of added preservatives and artificial colors. But the amounts are too small to make a meaningful tooth in your recommended daily intake. Bubble Buristas are trained specialists, but you can not control the ingredients when you buy bubble in a café or tea. In the last few years, the scales relating to chemical products added to the boba tea blends by some manufacturers and imported into the United States were reported. You can get boba tea artificially aquated or without action, although the last Available only in some stores and have not really stuck. Single medically revised on July 5, 2017 silly are small circular tapioca rolls frequently found in bubble. Small spheres are dried on large large bags They are prepared being soggy, boiled and drained. You will also win a small amount of iron, manganas, magnesis, fanforus, selectance and potassium. Where can I find the boba and bubble tea? Some flavors contain an amount of fruit juice as well as tapioca starch, extract of algae and several preservatives; Both types have a number of sodium screening. For example, inadequate cooking, immersion or fermentation of cassava root or cassava bark can result in cyanide poisoning, neurological effects and gouchers. Some tapioca flours can also contain sulfite added, then The boba tea may not be your best friend if you have a sulphite intolerance.boba, bobba milk tea, bubble t astounded. But the amount of action that you consume drinking boba enough to get those benefits would not be worth it. Many fruit flavors are popular, including mango, kiwi, strawberry, honeydew and passion fruit. The cassava root is an important source of carbohydrates in certain parts of the world, but the inadequate preparation of the cassava root can result in significant symptoms of health when ingested. This will increase the amount of fat in your boba tea. In some cases, milk or â € with an extra straw for sucking the boba chewed along with your drink. This beverage carved uncontrollably originated in the sia. Protein in silly There is only one Very small protein (0.1 gram) on a dry bomb. Bursting is especially popular as a choice of coverage. However, if you like silly in bubble, bubble, Ação can be added in the tea that will substantially increase the carbohydrate you consume. The second option is called "popping" or "bursting" silly. The effects of phenids and polyphenes present in the ground were extensively studied and demonstrated promise against cardiovascular conditions and obesity. You will notice that when you serve silly in the tea, the rolls settle on the bottom of the drink as a pile of marches peeking through the liquid - a visual suggestion that is bubble bubble. They are designed to be chewed for a rappish blast of juicy donies. However, div bubble tea kits and economy packages of both silly types can be purchased online. Carbohydrates in silly Carbohydrates: a, 0.7gsugars: a, 0.7 varieties include: tea or tea made of concentrate or a Nondairy additive to make the cream cream of black sweetenertapioca balls, jasmine and green tea are commonly used â €